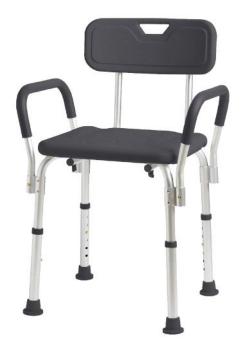

## MGC Health Bath Chair with Armrest & Back Rest in Microban

MGC HEALTH Bath Chair with Armrest & Back Rest with MICROBAN antimicrobal and antifungal technology is a must-have bathroom aid accessory to prevent slips and falls in the shower or a bathtub. This Bath Chair provides a safe bathing experience for people who have trouble standing and walking. MGC Health Bath Chair ensures a stable place for patient to sit on when showering. MGC Health Bath Safety products provide you with best value for your money. We place great importance on the quality and usability of our Bath Safety Product Items. They are produced for MGC HEALTH at high-quality manufacturering facilities, they passed rigorous safety and durability testing by Bureau Veritas, & each shipment has been inspected by SGS. All MGC Health products come with a limited lifetime warranty.

## **Key Product Features**

- 1. Protected by MICROBAN Antimicrobal & Antifungal Technology that helps prevent the growth of damaging stains and odor-causing bacteria on the product
- 2. Strongly Built with durable and corrosion proof Aluminum frame witholds a Weight Capacity of 350 lb with Height adjustable legs and seat height can be ajusted from 16 inch to 22 inch
- 3. Provides comfort & safe experience while bathing and helps seniors, elderly, disabled and people recovering from injury
- 4. Convenient for people lacking strength, stamina and people who are in pain & helps patient maintain independence
- 5. Safe in the bathtub with non slip rubber feet that firmly hold the seat in place and makes it easier for seniors to use and prevent from slipping while bathing.
- 6. Tool-free assembly makes it remarkably easy for seniors to assemble the Bath Chair by themselves.
- 7. The back rest and arm rest can be removed according to their preference