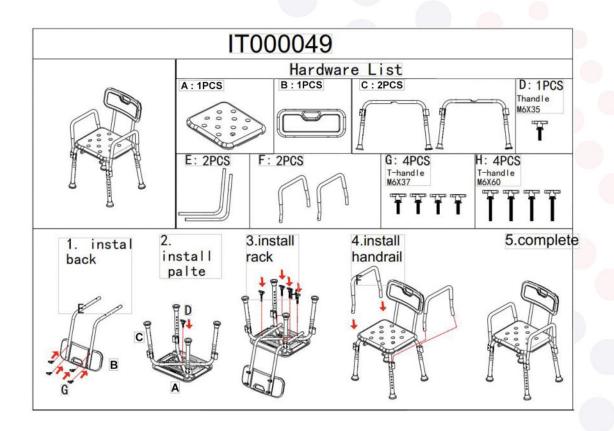

## **Assembly Instruction**

A. Bench 1

C. Aluminum Main Frames 2

E. Aluminum Backrest Frames 2

G. Long Hand Screws 4, Short Hand Screws 5 B. Backrest 1

D. Aluminum Extension Legs 4

F. Padded Arm Rest 2

H. Curved Washer 1