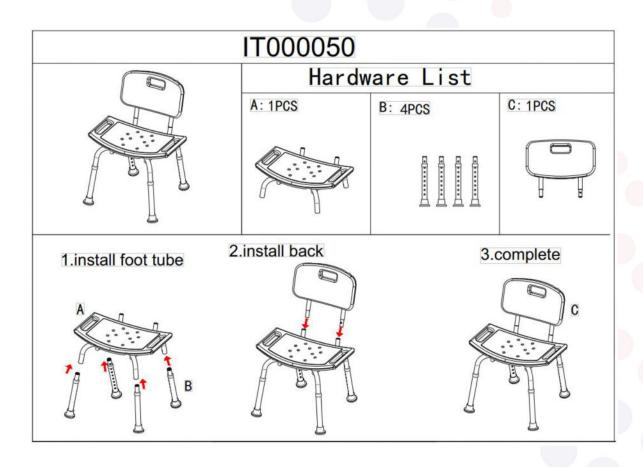

## Assembly Instruction

- A. Bench 1
- B. Aluminum Extension Legs 4
- C. Backrest 1

sales@mgc.us | www.mgc.us