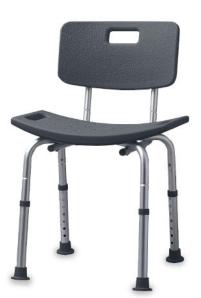

# MGC Health™ Bath Seat with Back Rest in Microban®

MICROBAN

MGC HEALTH<sup>™</sup> Bath Seat with Back Rest with MICROBAN antimicrobal and antifungal technology is a must-have bathroom aid accessory to prevent slips and falls in the shower or a bathtub. This Bath Seat provides a safe bathing experience for people who have trouble standing & walking. MGC Health Bath Seat ensures a stable place for patient to sit on when showering. MGC Health Bath Safety products provide you with best value for your money. We place great importance on the quality and usability of our Bath Safety Product Items. They are produced for MGC HEALTH at high-quality manufacturering facilities, they passed rigorous safety and durability testing by Bureau Veritas, & each shipment has been inspected by SGS. All MGC Health products come with a limited lifetime warranty.

#### **Key Product Features**

- 1. Protected by MICROBAN Antimicrobal & Antifungal Technology that helps prevent the growth of damaging stains and odor-causing bacteria on the product
- 2. Weight Capacity: 300 lb, Strongly Built with durable and corrosion proof Aluminum frame with Height adjustable legs
- 3. Tool-free assembly makes it remarkably easy for seniors to assemble the Bath Seat by themselves
- 4. Provides comfort & safe experience while bathing and helps seniors, elderly, disabled and people recovering from injury
- 5. Convenient for people lacking strength, stamina and people who are in pain & helps patient maintain independence
- 6. Safe in the bathtub with non slip rubber feet that firmly hold the seat in place and makes it easier for seniors to use and prevent from slipping while bathing.