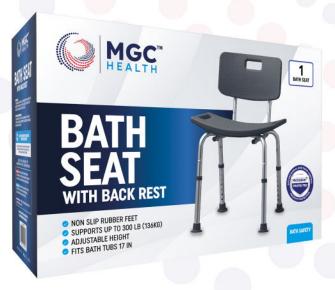

# MGC Health™ Bath Seat with Back Rest in Microban®

MICROBAN

MGC HEALTH<sup>™</sup> Bath Seat with Back Rest with MICROBAN antimicrobal and antifungal technology is a must-have bathroom aid accessory to prevent slips and falls in the shower or a bathtub. This Bath Seat provides a safe bathing experience for people who have trouble standing & walking. MGC Health Bath Seat ensures a stable place for patient to sit on when showering. MGC Health Bath Safety products provide you with best value for your money. We place great importance on the quality and usability of our Bath Safety Product Items. They are produced for MGC HEALTH at high-quality manufacturering facilities, they passed rigorous safety and durability testing by Bureau Veritas, & each shipment has been inspected by SGS. All MGC Health products come with a limited lifetime warranty.

#### **Key Product Features**

- 1. Protected by MICROBAN Antimicrobal & Antifungal Technology that helps prevent the growth of damaging stains and odor-causing bacteria on the product
- 2. Weight Capacity: 300 lb, Strongly Built with durable and corrosion proof Aluminum frame with Height adjustable legs
- 3. Tool-free assembly makes it remarkably easy for seniors to assemble the Bath Seat by themselves
- 4. Provides comfort & safe experience while bathing and helps seniors, elderly, disabled and people recovering from injury
- 5. Convenient for people lacking strength, stamina and people who are in pain & helps patient maintain independence
- 6. Safe in the bathtub with non slip rubber feet that firmly hold the seat in place and makes it easier for seniors to use and prevent from slipping while bathing.