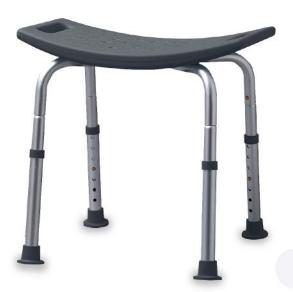

# MGC Health™ Bath Seat in Microban®

MICROBAN

MGC HEALTH<sup>™</sup> Bath Seat with MICROBAN antimicrobal and antifungal technology is a must-have bathroom aid accessory to prevent slips and falls in the shower or a bathtub. This Bath Seat provides a safe bathing experience for people who have trouble standing and walking. MGC Health Bath Seat ensures a stable place for patient to sit on when showering. MGC Health Bath Safety products provide you with best value for your money. We place great importance on the quality and usability of our Bath Safety Product Items. They are produced for MGC HEALTH at high-quality manufacturering facilities, they passed rigorous safety and durability testing by Bureau Veritas, and each shipment has been inspected by SGS. All MGC Health products come with a limited lifetime warranty.

#### **Key Product Features**

- 1. Protected by MICROBAN Antimicrobal & Antifungal Technology that helps prevent the growth of damaging stains and odor-causing bacteria on the product
- 2. Weight Capacity: 300 lb, Strongly Built with durable and corrosion proof Aluminum frame with Height adjustable legs and seat height can be ajusteds
- 3. Tool-free assembly makes it remarkably easy for seniors to assemble the Bath Seat by themselves
- 4. Lightweight bath seat is easily movable and provides comfort and safe experience while bathing to help seniors, elderly, disabled and people recovering from injury
- 5. Convenient for people lacking strength, stamina and people who are in pain & helps patient maintain independence
- 6. Safe in the bathtub with non slip rubber feet that firmly hold the seat in place and makes it easier for seniors to use and prevent from slipping while bathing.