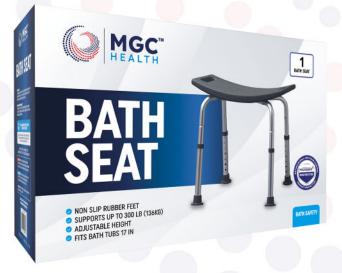

# MGC Health™ Bath Seat in Microban®

MICROBAN

MGC HEALTH<sup>™</sup> Bath Seat with MICROBAN antimicrobal and antifungal technology is a must-have bathroom aid accessory to prevent slips and falls in the shower or a bathtub. This Bath Seat provides a safe bathing experience for people who have trouble standing and walking. MGC Health Bath Seat ensures a stable place for patient to sit on when showering. MGC Health Bath Safety products provide you with best value for your money. We place great importance on the quality and usability of our Bath Safety Product Items. They are produced for MGC HEALTH at high-quality manufacturering facilities, they passed rigorous safety and durability testing by Bureau Veritas, and each shipment has been inspected by SGS. All MGC Health products come with a limited lifetime warranty.

#### **Key Product Features**

- 1. Protected by MICROBAN Antimicrobal & Antifungal Technology that helps prevent the growth of damaging stains and odor-causing bacteria on the product
- 2. Weight Capacity: 300 lb, Strongly Built with durable and corrosion proof Aluminum frame with Height adjustable legs and seat height can be ajusteds
- 3. Tool-free assembly makes it remarkably easy for seniors to assemble the Bath Seat by themselves
- 4. Lightweight bath seat is easily movable and provides comfort and safe experience while bathing to help seniors, elderly, disabled and people recovering from injury
- 5. Convenient for people lacking strength, stamina and people who are in pain & helps patient maintain independence
- 6. Safe in the bathtub with non slip rubber feet that firmly hold the seat in place and makes it easier for seniors to use and prevent from slipping while bathing.