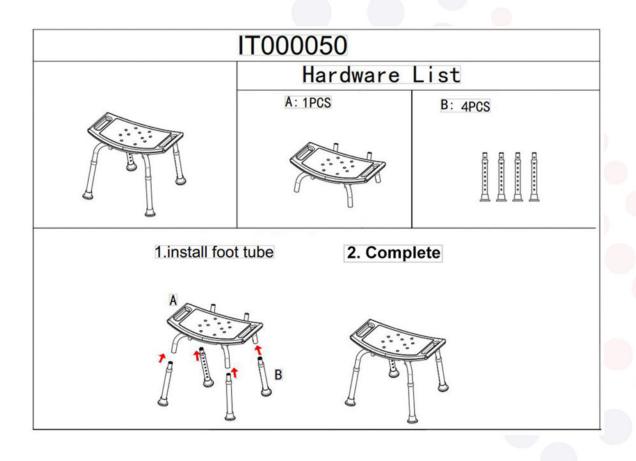

## Assembly Instruction

- A. Bench 1
- B. Aluminum Extension Legs 4

sales@mgc.us | www.mgc.us