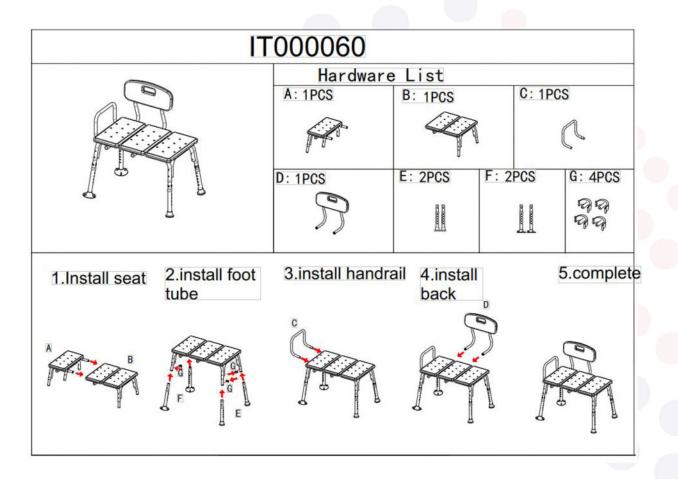

## **Assembly Instruction**

- A. One panel section of Seat
- C. Arm Rest
- E. Two legs with extension
- G. Four E Clamps

- B. Two panel section of Seat
- D. Back Rest
- F. Two legs with extension with suction cups