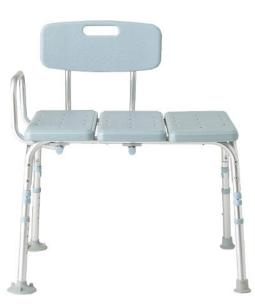

# MGC Health™ Transfer Bench in Microban®

POWERED BY

MGC HEALTH™ Transfer Bench with MICROBAN antimicrobal and antifungal technology is a must-have bathroom aid accessory to prevent slips and falls in the shower or a bathtub. This Transfer Bench provides a safe bathing experience for people who have trouble standing and walking. MGC Health Transfer Bench ensures a stable place for patient to sit on when showering. MGC Health Bath Safety products provide you with best value for your money. We place great importance on the quality and usability of our Bath Safety Product Items. They are produced for MGC HEALTH at high-quality manufacturering facilities, they passed rigorous safety and durability testing by Bureau Veritas, & each shipment has been inspected by SGS. All MGC Health products come with a limited lifetime warranty.

#### **Key Product Features**

- 1. Protected by MICROBAN Antimicrobal & Antifungal Technology that helps prevent the growth of damaging stains and odor-causing bacteria on the product
- 2. Weight Capacity: 300 lb, Strongly Built with durable and corrosion proof Aluminum frame with side arms that provides additional stability. Height adjustable legs and seat height can be ajusted from 17.5" to 22.5"
- 3. Tool-free assembly makes it remarkably easy for seniors to assemble the Transfer Bench by themselves
- 4. Lightweight bath seat is easily movable and provides comfort and safe experience while bathing to help seniors, elderly, disabled and people recovering from injury
- 5. Convenient for people lacking strength, stamina and people who are in pain & helps patient maintain independence
- 6. Safe in the bathtub with non slip rubber feet that firmly hold the seat in place and makes it easier for seniors to use and prevent from slipping while bathing.