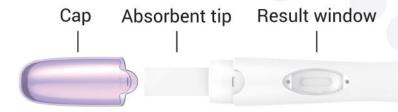

## MGC Health™ Early Ovulation Test with Pregnancy Test

MGC Health™ Ovulation Rapid Test is used for qualitative detection of Luteinizing Hormone in human urine as an aid in the prediction of ovulation