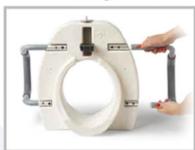

## **Assembly Instruction**

- A. Raised Toilet Seat 1
- B. Locking Mechanism 1
- C. Adjustment Knob 1
- D. Arm rest 2

Image 1

Image 2

Image 3