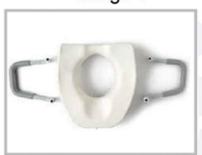

## **Assembly Instruction**

- A. Raised Toilet Seat 1
- B. Locking Mechanism 1
- C. Adjustment Knob 1
- D. Arm rest 2

Image 1

Image 2

Image 3