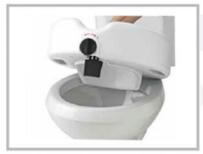

## MGC Health™ Raised Toilet Seat with Lock & Arms in Microban®

MGC HEALTH™ Raised Toilet Seat with Lock & Arms MICROBAN antimicrobial and antifungal technology is an essential bathroom aid accessory designed to enhance safety and accessibility. This product ensures a secure and comfortable experience for individuals who may face challenges standing or sitting on a standard toilet. The Raised Toilet Seat provides stability and support. MGC Health prioritizes the quality and functionality of our Bath Safety Products, manufactured at top-tier facilities and subjected to thorough safety and durability testing by Bureau Veritas. SGS inspections guarantee the excellence of each shipment. Like all MGC Health products, our Raised Toilet Seat comes with a limited lifetime warranty, offering unparalleled value and peace of mind.

## **Key Product Features**

- 1. Protected by MICROBAN Antimicrobal & Antifungal Technology that helps prevent the growth of damaging stains and odor-causing bacteria on the product
- 2. Weight Capacity: 300 lb, Strongly Built with durable and corrosion proof Aluminum frame and plastic with side arms that provides additional stability
- 3. No assembly required. Elevates the toilet by 5"
- Lightweight bath seat is easily movable and provides comfort and safe experience while bathing to help seniors, elderly, and disabled
- 5. Built in locking mechanism provided additional stability and support

## **Assembly Instruction**

- A. Raised Toilet Seat 1
- B. Locking Mechanism 1
- C. Adjustment Knob 1
- D. Arm rest 2

Image 1

Image 2

Image 3