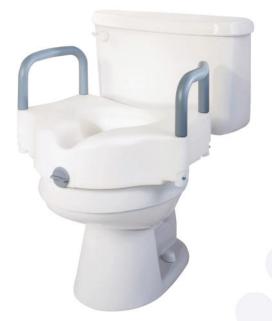

## MGC Health™ Raised Toilet Seat with Lock & Arms in Microban®

MGC HEALTH™ Raised Toilet Seat with Lock & Arms MICROBAN antimicrobial and antifungal technology is an essential bathroom aid accessory designed to enhance safety and accessibility. This product ensures a secure and comfortable experience for individuals who may face challenges standing or sitting on a standard toilet. The Raised Toilet Seat provides stability and support. MGC Health prioritizes the quality and functionality of our Bath Safety Products, manufactured at top-tier facilities and subjected to thorough safety and durability testing by Bureau Veritas. SGS inspections guarantee the excellence of each shipment. Like all MGC Health products, our Raised Toilet Seat comes with a limited lifetime warranty, offering unparalleled value and peace of mind.

## **Key Product Features**

- 1. Protected by MICROBAN Antimicrobal & Antifungal Technology that helps prevent the growth of damaging stains and odor-causing bacteria on the product
- 2. Weight Capacity: 300 lb, Strongly Built with durable and corrosion proof Aluminum frame and plastic with side arms that provides additional stability
- 3. No assembly required. Elevates the toilet by 5"
- Lightweight bath seat is easily movable and provides comfort and safe experience while bathing to help seniors, elderly, and disabled
- 5. Built in locking mechanism provided additional stability and support